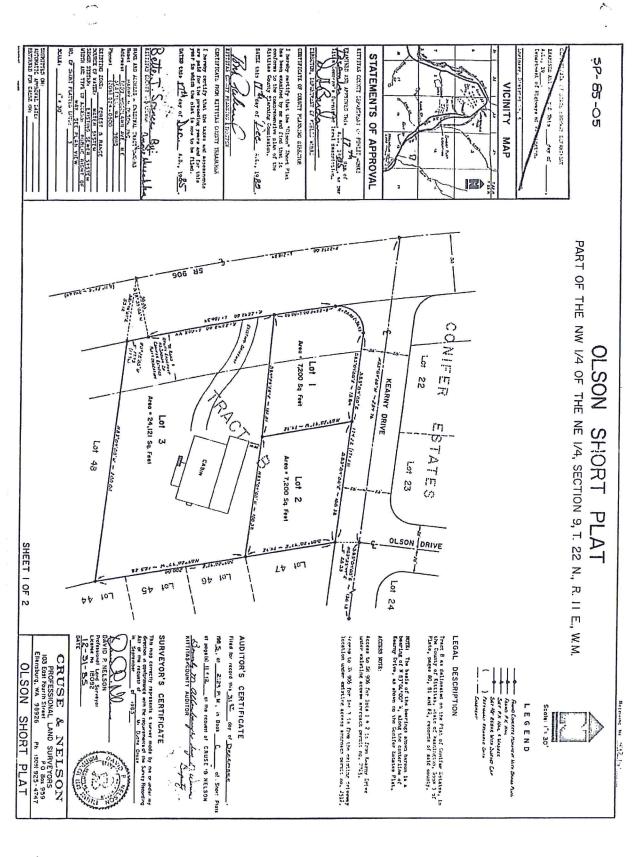

#### **OVERVIEW:**

The purpose of this application is to create three lots consisting of 0.17 acres, 0.19 acres and 0.20 acres from an existing 0.55 acre lot located in the Olson Short Plat, SP 85-05, Book C of Short Plats, Pages 11 & 12. The subject property is located within the Residential, LAMIRD Zone of Kittitas County.

#### EXISTING LEGAL DESCRIPTION:

LOT 3, OF OLSON SHORT PLAT, KITITIAS COUNTY SHORT PLAT NO. SP-85-05, AS RECORDED DECEMBER 31, 1985, IN VOLUME "C" OF SHORT PLATS, PAGES 11 AND 12, UNDER AUDITOR'S FILE NO. 492741, RECORDS OF KITITIAS COUNTY, STATE OF WASHINGTON; BEING A PORTION OF THE NORTHMEST QUARTER OF THE NORTHEAST QUARTER OF SECTION 9, TOWNSHIP 22 NORTH, RANGE 11 EAST, W.M., IN THE COUNTY OF KITITIAS, STATE OF WASHINGTON.

Lot 3, of OLSON SHORT PLAT, Kittitas County Short Plat No. SP-85-05, as recorded December 31, 1985, in Volume "C" of Short Plats, pages 11 and 12, under Auditor's File No. 492741, records of Kittitas County, State of Washington; being a portion of the Northwest Quarter of the Northeast Quarter of Section 9, Township 22 North, Range 11 East, W.M., in the County of Kittitas, State of Washington.