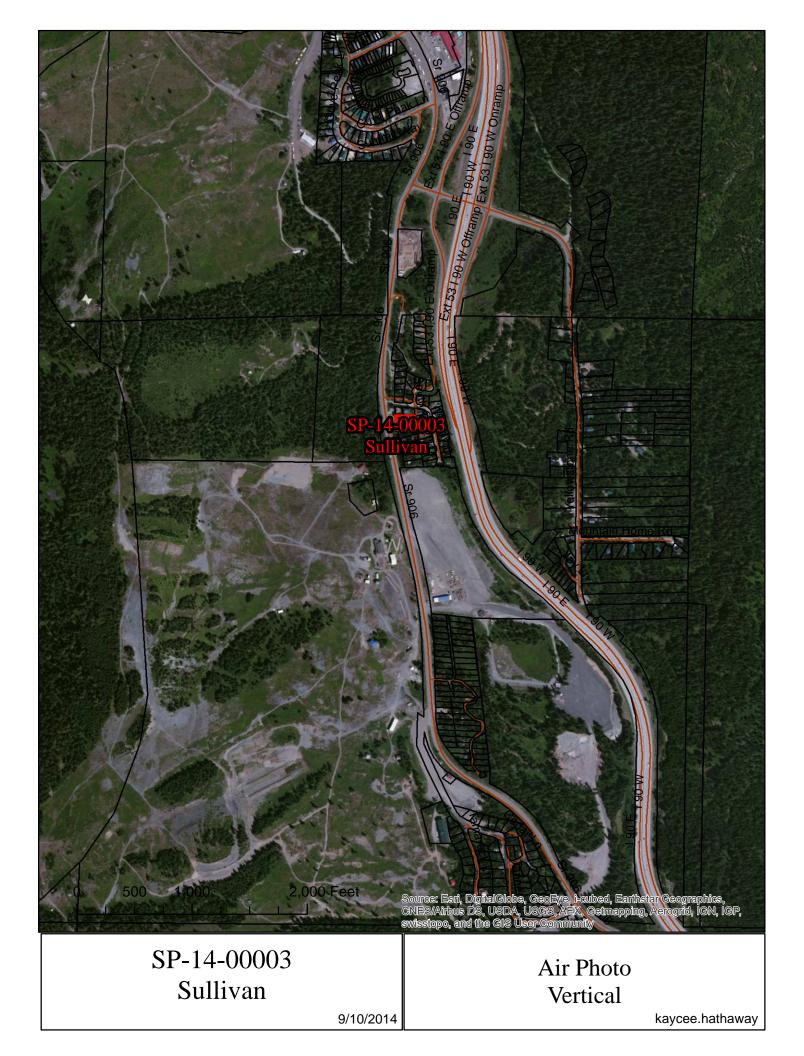

#### Salesperson: LAURA FISHBURN

Printed at 09/10/14 09:51 by 1fi18

Acct #: 84329

Ad #: 1162653 Status: N

\_\_\_\_\_

| NOTICE OF APPLICATION                                                                                                                                                                                                                                                                                                                                                                                                                                                                                                                                                                                   |
|---------------------------------------------------------------------------------------------------------------------------------------------------------------------------------------------------------------------------------------------------------------------------------------------------------------------------------------------------------------------------------------------------------------------------------------------------------------------------------------------------------------------------------------------------------------------------------------------------------|
| Project Name (File Number): Sullivan (SP-14-00003)<br>Applicant: Encompass authorized agent for Terrance Sullivan,<br>landowner                                                                                                                                                                                                                                                                                                                                                                                                                                                                         |
| Location: located approximately 0.5 miles south of the Snoqualmie<br>Ski Area at 1651 SR 906, in a portion of Section 09, T22N, R11E,<br>WM in Kittitas County, bearing Assessor's map number 22-11-<br>09055-0003.                                                                                                                                                                                                                                                                                                                                                                                     |
| <b>Proposal:</b> Encompass authorized agent for Terrance Sullivan, landowner, has submitted a preliminary short plat application to sub-<br>divide approximately 0.56 acres into one 0.17 acre lot, one 0.19 arce lot, and one 0.20 acre lot. The subject property is zoned Residential.                                                                                                                                                                                                                                                                                                                |
| Materials Available for Review: The submitted application and relat-<br>ed filed documents may be examined by the public at the Kititas<br>County Community Development Services (CDS) office at 411 N.<br>Ruby, Suite 2, Ellensburg, Washington, 98926, or on the CDS web-<br>site at http://www.co.kittitas.wa.us/cds/current/short-plats.asp.<br>Phone: (509) 962-7506                                                                                                                                                                                                                               |
| Written Comments on this proposal can be submitted to CDS any time prior to 5:00 p.m. on Monday, September 29, 2014. Any person has the right to comment on the application and request a copy of the decision once made.                                                                                                                                                                                                                                                                                                                                                                               |
| <b>Under Title 15A.03.080</b> , Short Plat Projects are processed in an abbreviated administrative format, which does not involve a public hearing. All comments will be considered in the decision making process, and any person has the right to comment on this application and receive notification of the Community Development Services administrative decision, once made. Appeals to an administrative land use decision may be filed within 10 working days with the board of county commissioners as outline in Chapter 15A.07 of the Kittitas County Code. The current appeal fee is \$500. |
| Designated Permit Coordinator (staff contact): Kaycee K Hath-<br>away, Staff Planner: (509) 962-7506; email at kaycee.hathaway@-<br>co.kittitas.wa.us                                                                                                                                                                                                                                                                                                                                                                                                                                                   |
| Notice of Application: Friday, September 12, 2014<br>Application Received: Wednesday, August 20, 2014<br>Application Complete: Wednesday, September 10, 2014<br>Publication Date: Friday, September 12, 2014                                                                                                                                                                                                                                                                                                                                                                                            |

#### **Project Name (File Number):**

Applicant: Encompass authorized agent for Terrance Sullivan, landowner

**Location:** located approximately 0.5 miles south of the Snoqualmie Ski Area at 1651 SR 906, in a portion of Section 09, T22N, R11E, WM in Kittitas County, bearing Assessor's map number 22-11-09055-0003.

#### Project Name (File Number): Sullivan (SP-14-00003)

Applicant: Encompass authorized agent for Terrance Sullivan, landowner

**Location:** located approximately 0.5 miles south of the Snoqualmie Ski Area at 1651 SR 906, in a portion of Section 09, T22N, R11E, WM in Kittias County, bearing Assessor's map number 22-11-09055-0003.