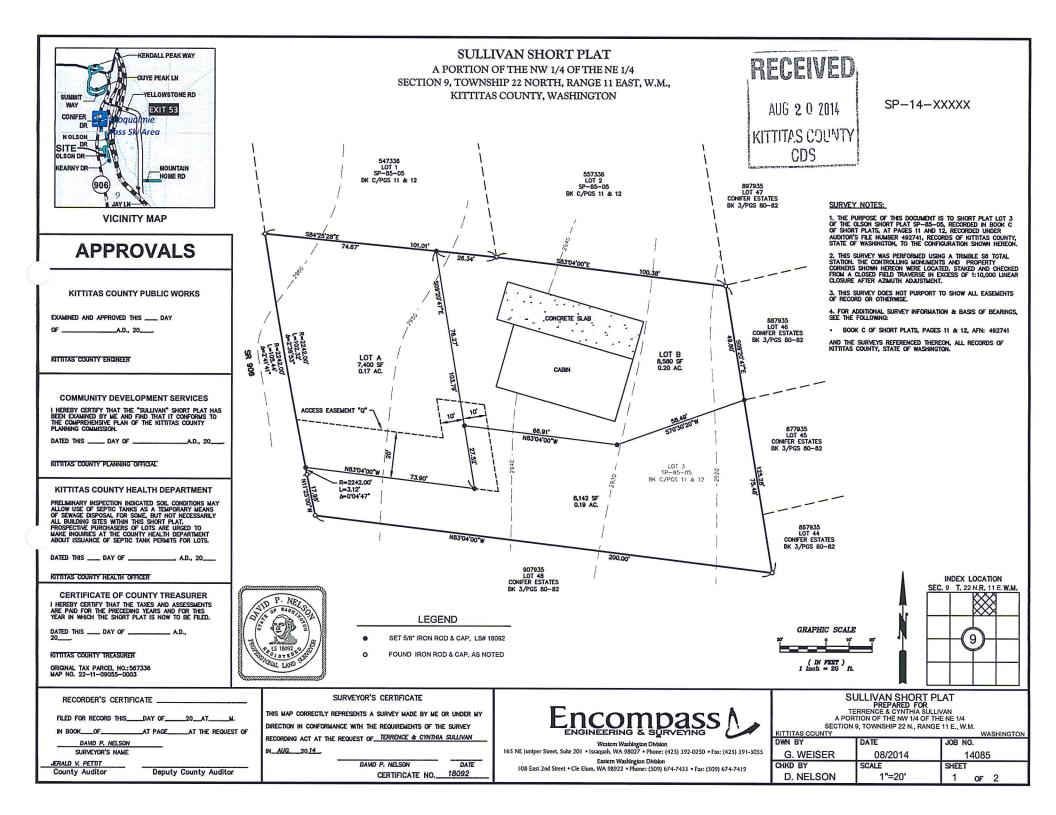

#### **OVERVIEW:**

The purpose of this application is to create three lots consisting of 0.17 acres, 0.19 acres and 0.20 acres from an existing 0.55 acre lot located in the Olson Short Plat, SP 85-05, Book C of Short Plats, Pages 11 & 12. The subject property is located within the Residential, LAMIRD Zone of Kittitas County.

#### EXISTING LEGAL DESCRIPTION:

LOT 3, OF OLSON SHORT PLAT, KITITIAS COUNTY SHORT PLAT NO. SP-85-05, AS RECORDED DECEMBER 31, 1985, IN VOLUME "C" OF SHORT PLATS, PAGES 11 AND 12, UNDER AUDITOR'S FILE NO. 492741, RECORDS OF KITITIAS COUNTY, STATE OF WASHINGTON; BEING A PORTION OF THE NORTHMEST QUARTER OF THE NORTHEAST QUARTER OF SECTION 9, TOWNSHIP 22 NORTH, RANGE 11 EAST, W.M., IN THE COUNTY OF KITITIAS, STATE OF WASHINGTON.