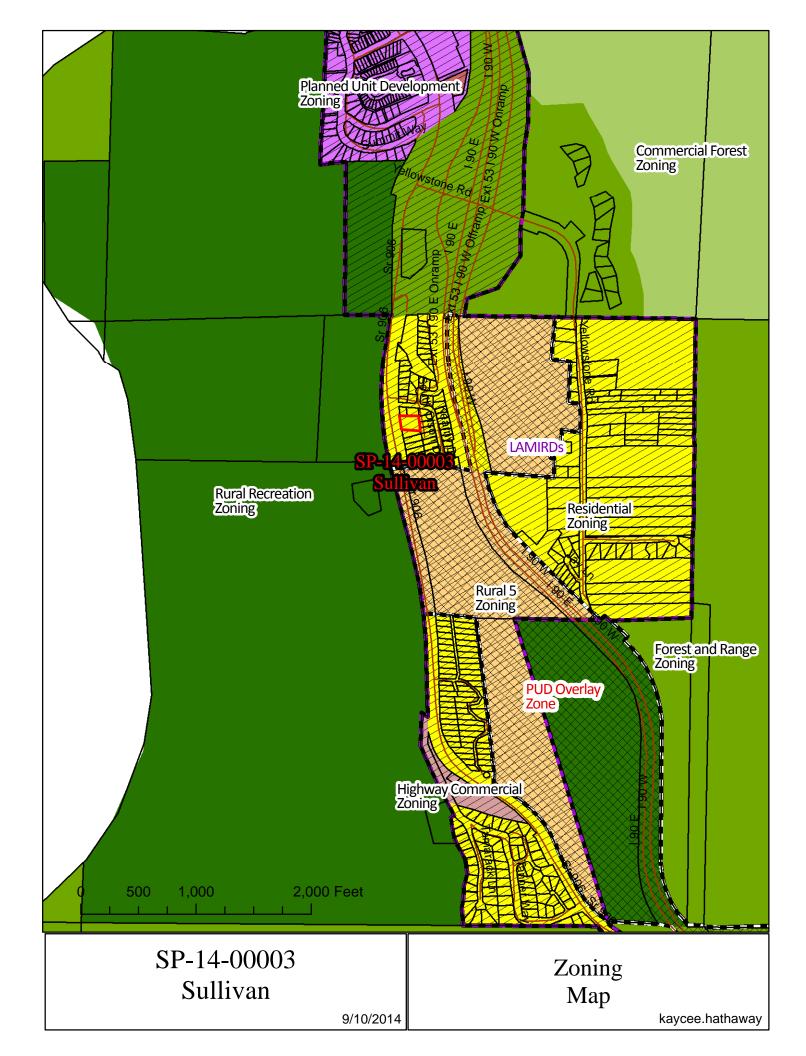

KITTITAS COUNTY COMMUNITY DEVELOPMENT SERVICES

411 N. Ruby St. Suite 2 Ellensburg WA 98926 cds@co.kittitas.wa.us Office 509-962-7506 Fax 509-962-7682

**Building Partnerships - Building Communities** 

NOTICE OF APPLICATION Sullivan (SP-14-00003)

#### **Project Name (File Number):**

Applicant: Encompass authorized agent for Terrance Sullivan, landowner

**Location:** located approximately 0.5 miles south of the Snoqualmie Ski Area at 1651 SR 906, in a portion of Section 09, T22N, R11E, WM in Kittitas County, bearing Assessor's map number 22-11-09055-0003.

**Proposal:** Encompass authorized agent for Terrance Sullivan, landowner, has submitted a preliminary short plat application to subdivide approximately 0.56 acres into one 0.17 acre lot, one 0.19 acre lot, and one 0.20 acre lot. The subject property is zoned Residential.

#### Project Name (File Number): Sullivan (SP-14-00003)

Applicant: Encompass authorized agent for Terrance Sullivan, landowner

**Location:** located approximately 0.5 miles south of the Snoqualmie Ski Area at 1651 SR 906, in a portion of Section 09, T22N, R11E, WM in Kittias County, bearing Assessor's map number 22-11-09055-0003.

**Proposal:** Encompass authorized agent for Terrance Sullivan, landowner, has submitted a preliminary short plat application to subdivide approximately 0.56 acres into one 0.17 acre lot, one 0.19 arce lot, and one 0.20 acre lot. The subject property is zoned Residential.