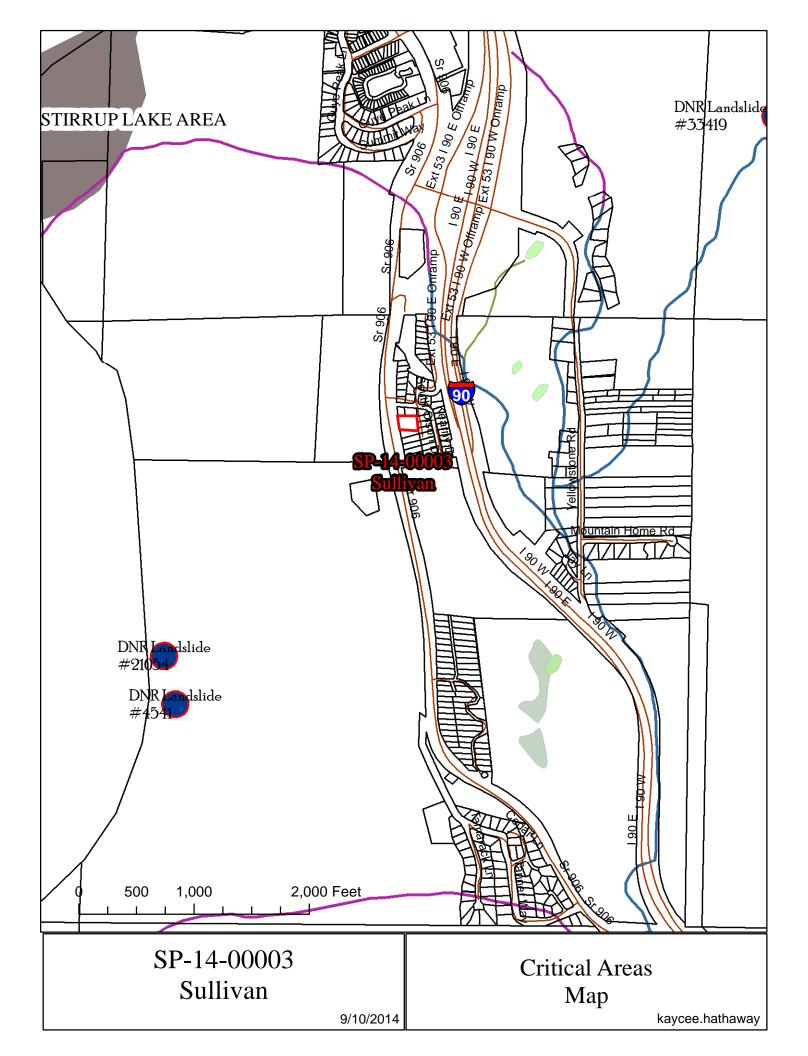

#### Salesperson: LAURA FISHBURN

Printed at 09/10/14 09:51 by 1fi18

Acct #: 84329

Ad #: 1162653 Status: N

\_\_\_\_\_

| NOTICE OF APPLICATION                                                                                                                                                                                                                                                                                                                                                                                                                                                                                                                                                                                   |
|---------------------------------------------------------------------------------------------------------------------------------------------------------------------------------------------------------------------------------------------------------------------------------------------------------------------------------------------------------------------------------------------------------------------------------------------------------------------------------------------------------------------------------------------------------------------------------------------------------|
| Project Name (File Number): Sullivan (SP-14-00003)<br>Applicant: Encompass authorized agent for Terrance Sullivan,<br>landowner                                                                                                                                                                                                                                                                                                                                                                                                                                                                         |
| Location: located approximately 0.5 miles south of the Snoqualmie<br>Ski Area at 1651 SR 906, in a portion of Section 09, T22N, R11E,<br>WM in Kittitas County, bearing Assessor's map number 22-11-<br>09055-0003.                                                                                                                                                                                                                                                                                                                                                                                     |
| <b>Proposal:</b> Encompass authorized agent for Terrance Sullivan, landowner, has submitted a preliminary short plat application to sub-<br>divide approximately 0.56 acres into one 0.17 acre lot, one 0.19 arce lot, and one 0.20 acre lot. The subject property is zoned Residential.                                                                                                                                                                                                                                                                                                                |
| Materials Available for Review: The submitted application and relat-<br>ed filed documents may be examined by the public at the Kititas<br>County Community Development Services (CDS) office at 411 N.<br>Ruby, Suite 2, Ellensburg, Washington, 98926, or on the CDS web-<br>site at http://www.co.kittitas.wa.us/cds/current/short-plats.asp.<br>Phone: (509) 962-7506                                                                                                                                                                                                                               |
| Written Comments on this proposal can be submitted to CDS any time prior to 5:00 p.m. on Monday, September 29, 2014. Any person has the right to comment on the application and request a copy of the decision once made.                                                                                                                                                                                                                                                                                                                                                                               |
| <b>Under Title 15A.03.080</b> , Short Plat Projects are processed in an abbreviated administrative format, which does not involve a public hearing. All comments will be considered in the decision making process, and any person has the right to comment on this application and receive notification of the Community Development Services administrative decision, once made. Appeals to an administrative land use decision may be filed within 10 working days with the board of county commissioners as outline in Chapter 15A.07 of the Kittitas County Code. The current appeal fee is \$500. |
| Designated Permit Coordinator (staff contact): Kaycee K Hath-<br>away, Staff Planner: (509) 962-7506; email at kaycee.hathaway@-<br>co.kittitas.wa.us                                                                                                                                                                                                                                                                                                                                                                                                                                                   |
| Notice of Application: Friday, September 12, 2014<br>Application Received: Wednesday, August 20, 2014<br>Application Complete: Wednesday, September 10, 2014<br>Publication Date: Friday, September 12, 2014                                                                                                                                                                                                                                                                                                                                                                                            |

#### **Project Name (File Number):**

Applicant: Encompass authorized agent for Terrance Sullivan, landowner

**Location:** located approximately 0.5 miles south of the Snoqualmie Ski Area at 1651 SR 906, in a portion of Section 09, T22N, R11E, WM in Kittitas County, bearing Assessor's map number 22-11-09055-0003.

#### Project Name (File Number): Sullivan (SP-14-00003)

Applicant: Encompass authorized agent for Terrance Sullivan, landowner

**Location:** located approximately 0.5 miles south of the Snoqualmie Ski Area at 1651 SR 906, in a portion of Section 09, T22N, R11E, WM in Kittias County, bearing Assessor's map number 22-11-09055-0003.